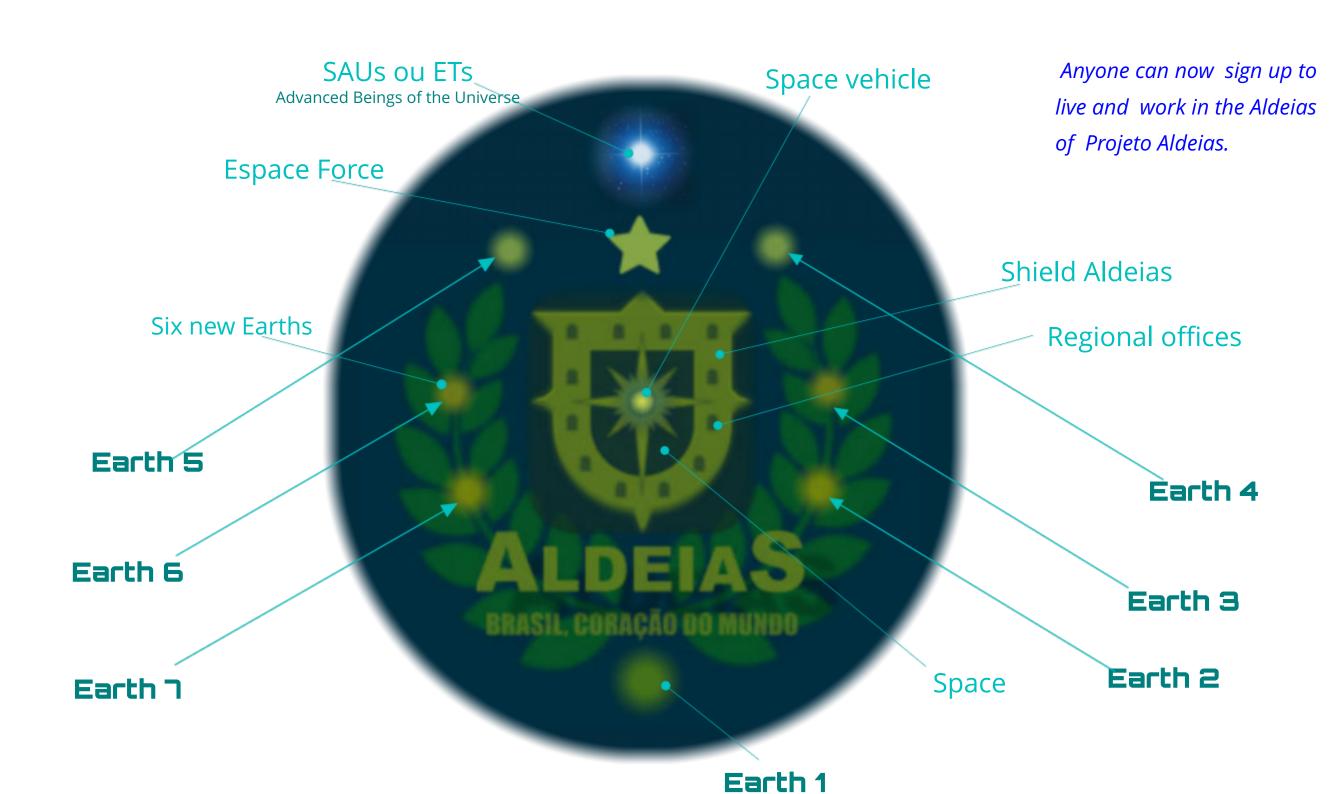

## **SHIELD**

## ALDEIAS FOR SPACE PROJECT

The first shield of Projeto Aldeias was the one above. Drawn by me in 1992, in 10 minutes and finished in 30 minutes. Then it received coats of paint and varnish. It was only in 2012 that he received the laurel wreath in celebration of his 20 years of struggle for contact and understanding with extraterrestrials, in particular researching the functioning of flying saucers. It was on that occasion that I received the information that humanity would have 6 planets to colonize, so I decided to add 6 green fruits to the drawing, but I resisted the impulse to scatter them irregularly, opting for symmetry. Three planets on each side, and in equal and symmetrical positions, as it was just a symbol. Ten years passed until in this Crop-circle of the Pilgrim, the positions of the planets for the new human colonizations were revealed.

Six new Earths in the habitable zone, with fauna and flora never seen before. Challenges and dangers await us there. When the shield was created I didn't know it was referring to new planets real. I thought that the 6 fruits would be planets, but with their positions being determined little by little as they were being discovered. Now we have an indication of 6 longitudes to be tracked. Some may ask; But how can Geremias know that these positions are longitudes of planets similar to our Earth? Haven't people already said that it 's the letters OM in the ASCII code? Yes, they said. In this case, telepathy was initially used to advise me to undertake the analysis of the circle, even without verifying its authenticity. Then they went into detail little by little until I discovered the relationships. The result is that they adjusted the "OM" mantra of creation in ASCII, to the 6 planets previously proposed in the shield of the Aldeias entity and to the position of 6 existing planets in space, in the approximate longitudes provided.