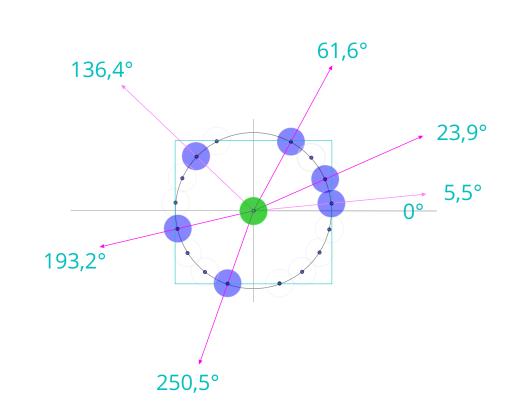

Six new Earths in the habitable zone, with fauna and flora never seen before. Challenges and dangers await us there. When the shield was created I didn't know it was referring to new planets real. I thought that the 6 fruits would be planets, but with their positions being determined little by little as they were being discovered. Now we have an indication of 6 longitudes to be tracked. Some may ask; But how can Geremias know that these positions are longitudes of planets similar to our Earth? Haven't people already said that it 's the letters OM in the ASCII code? Yes, they said. In this case, telepathy was initially used to advise me to undertake the analysis of the circle, even without verifying its authenticity. Then they went into detail little by little until I discovered the relationships. The result is that they adjusted the "OM" mantra of creation in ASCII, to the 6 planets previously proposed in the shield of the Aldeias entity and to the position of 6 existing planets in space, in the approximate longitudes provided.