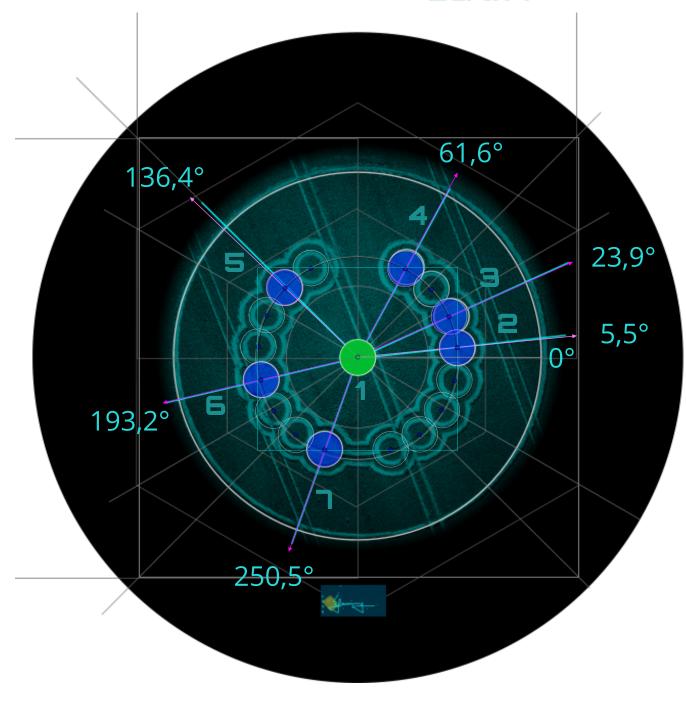

## ALDEIAS FOR SPACE PROJECT

The first shield of Projeto Aldeias was the one above. Drawn by me in 1992, in 10 minutes and finished in 30 minutes. Then it received coats of paint and varnish. It was only in 2012 that he received the laurel wreath in celebration of his 20 years of struggle for contact and understanding with extraterrestrials, in particular researching the functioning of flying saucers. It was on that occasion that I received the information that humanity would have 6 planets to colonize, so I decided to add 6 green fruits to the drawing, but I resisted the impulse to scatter them irregularly, opting for symmetry. Three planets on each side, and in equal and symmetrical positions, as it was just a symbol. Ten years passed until in this Crop-circle of the Pilgrim, the positions of the planets for the new human colonizations were revealed.

Six new Earths in the habitable zone, with fauna and flora never seen before. Challenges and dangers await us there. When the shield was created I didn't know it was referring to new planets real. I thought that the 6 fruits would be planets, but with their positions being determined little by little as they were being discovered. Now we have an indication of 6 longitudes to be tracked. Some may ask; But how can Geremias know that these positions are longitudes of planets similar to our Earth? Haven't people already said that it 's the letters OM in the ASCII code? Yes, they said. In this case, telepathy was initially used to advise me to undertake the analysis of the circle, even without verifying its authenticity. Then they went into detail little by little until I discovered the relationships. The result is that they adjusted the "OM" mantra of creation in ASCII, to the 6 planets previously proposed in the shield of the Aldeias entity and to the position of 6 existing planets in space, in the approximate longitudes provided.